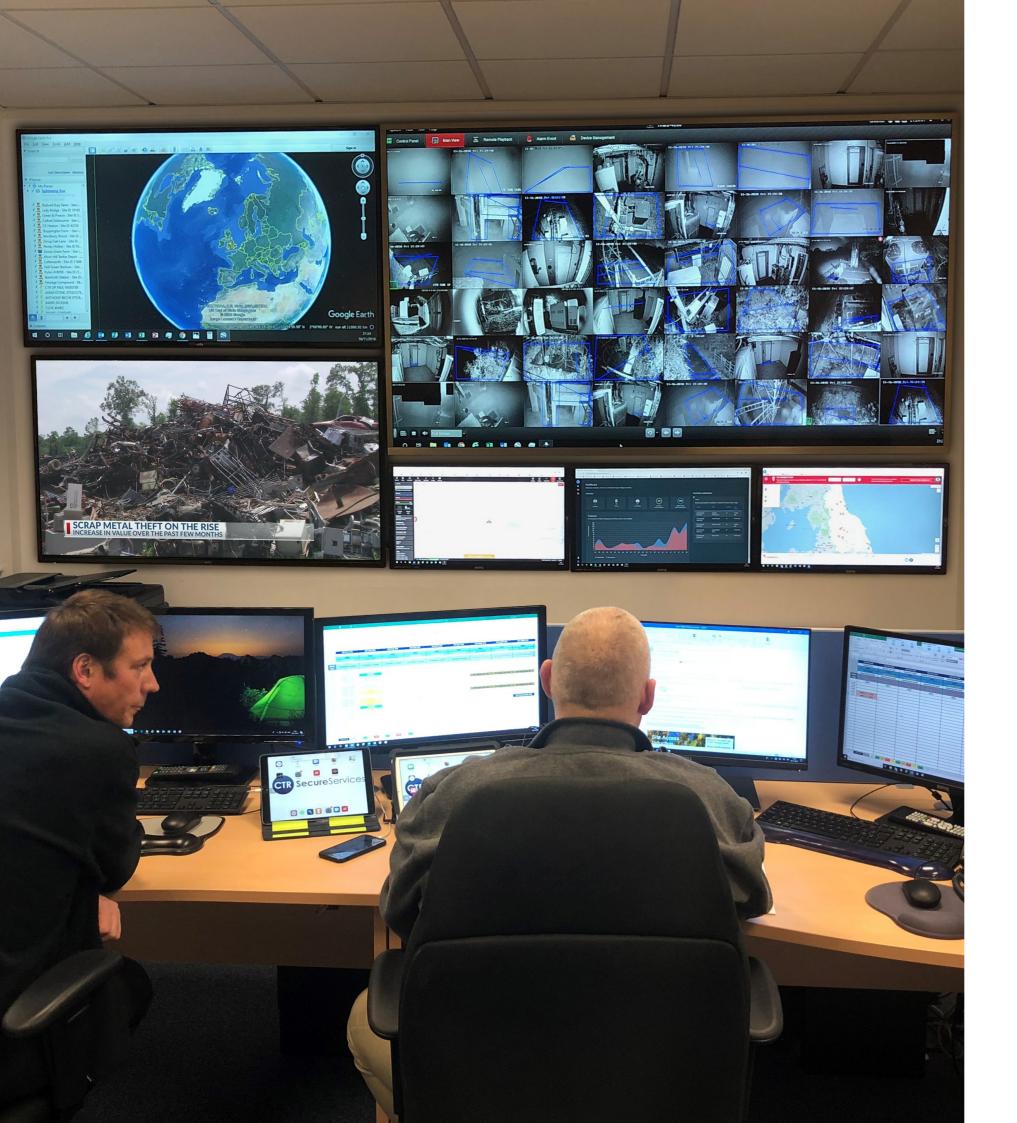

## Did you know?

CTR Secure Services can install, monitor and track your tracking units on your behalf if needed.

CTR Secure Services is a specialist security and consultancy company delivering the highest levels of quality and customer care.

We pride ourselves on selecting the best staff to fulfil each role, supported by a professional and competent management team, available 24 hours a day 7 days a week.