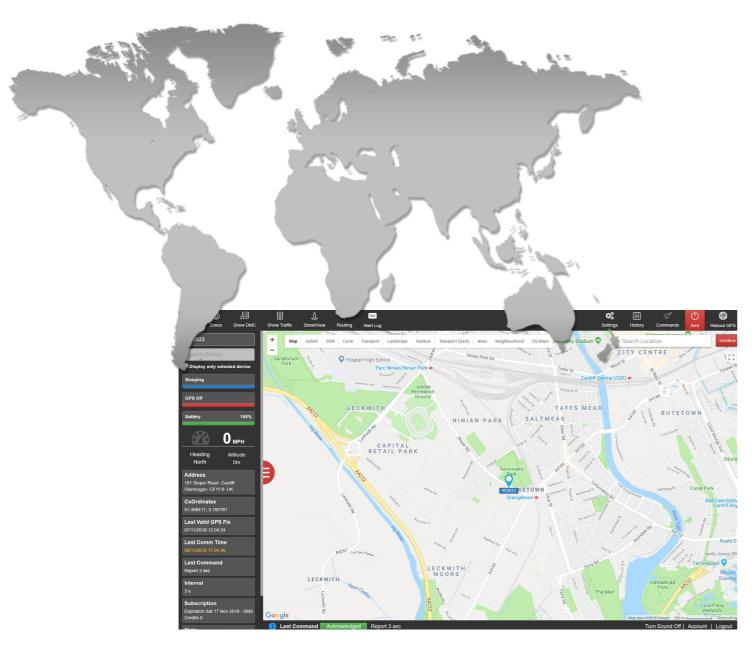

Our tracking capability is a combination of professional overt and covert trackers linked to a market leading tracking portal, with the tracking portal being accessed via a web-based portal or via the app.

#### Main benefits:

- Duty of care for your staff
- Track your fleet
- Cost effective tracking and reporting
- Professional tracking portal (web and app based)

Track • Monitor

Report

We can offer a range of tracking devices to suit a variety of needs with each tracking unit having been tried and tested in every environment, from personal tracking units through to vehicle tracking units.