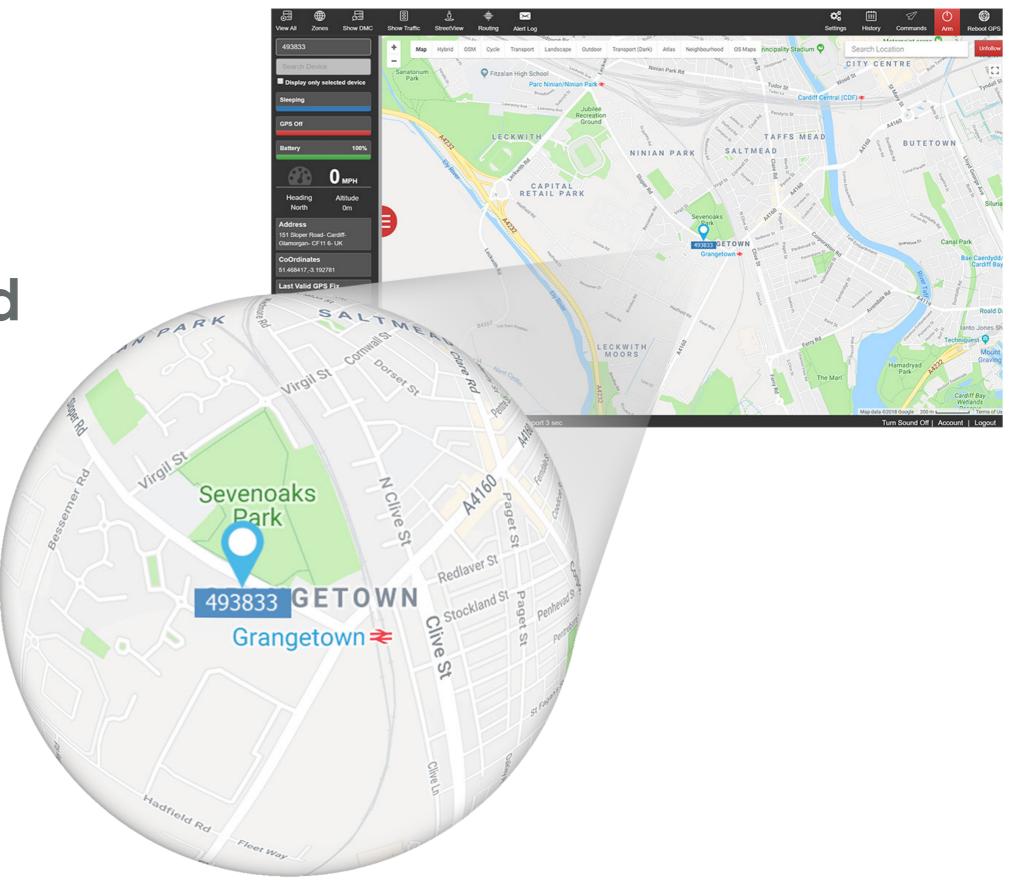

Our tracking capability is a combination of professional overt and covert trackers linked to a market leading tracking portal, with the tracking portal being accessed via a web-based portal or via the app.

#### Main benefits:

- Duty of care for your staff
- Track your fleet
- Cost effective tracking and reporting
- Professional tracking portal (web and app based)

Track • Monitor

Report

We can offer a range of tracking devices to suit a variety of needs with each tracking unit having been tried and tested in every environment, from personal tracking units through to vehicle tracking units.